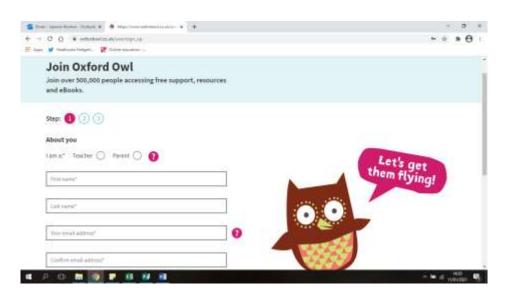

3. Follow the three Steps.

Once registered, you can access a variety of activities and support to help with home learning. The activities provided are for Reading, Writing and Maths.