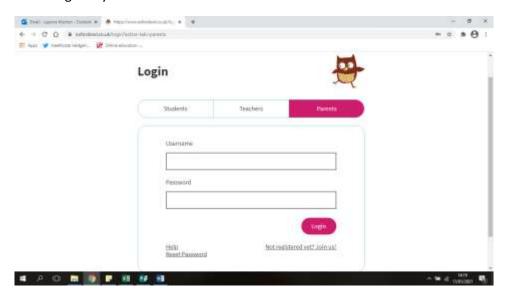

## Please note that activities provided are for EYFS, KS1 and KS2 (3-11Years)

- 1. Type the URL <a href="https://www.oxfordowl.co.uk/login?active-tab=students">https://www.oxfordowl.co.uk/login?active-tab=students</a> into the address bar or into google
- 2. When you get onto the Oxford Owl login page, please ensure you click on PARENTS. Then click on Not register yet? Join us!