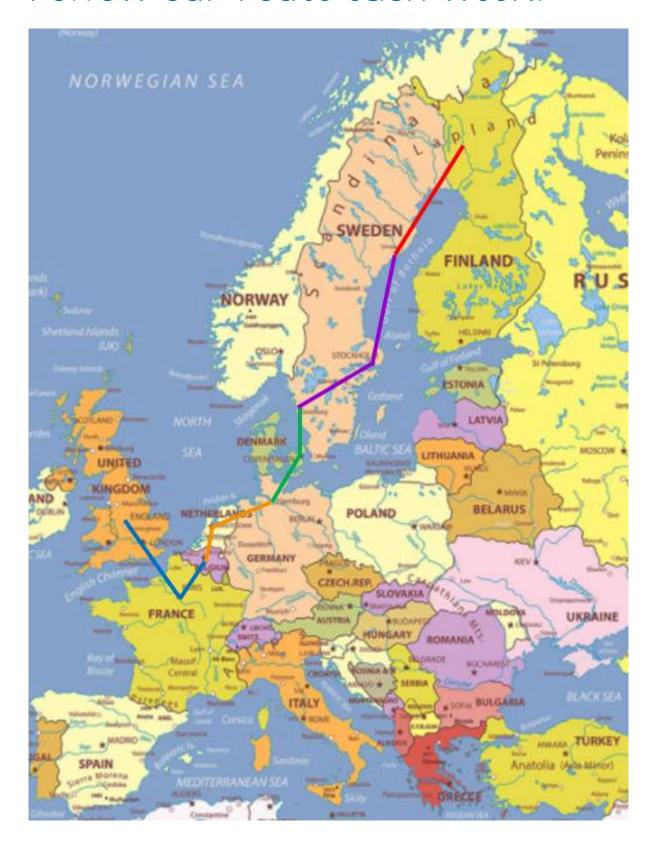

## Chadsmead Primary Academy

We can't wait to get to Lapland. At each point we will learn a little about the country we have reached. We will tick each destination as we get there. We have taken a scenic route, which you can also see on the map.

## Follow our route each week:

Thank you for sponsoring me.