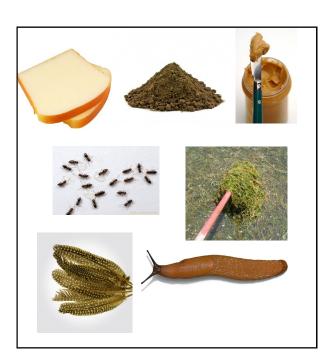

## CUT OUT THE PARTS AND RE-ORDER THEM

2 slices of fresh white bread

I large scoop of pearut butter

Some gritty sand

Some smelly, goopy, green pondweed

An army of ants

A pile of grimy feathers

4 or 5 Slimy slugs

Enjoy your sandwich!

What you will do:

Following that, roughly sprinkle with ants. Then, thinly add some grimy feathers. Last of all, spread some slippery slug slime over the top.

First, spread the peanut butter evenly onto the bread. Next, carefully dip the sandwich in gritty sand. After that, quickly dunk the sandwich in goopy, green pondweed.

How to make a disgusting sandwich

What you will need: