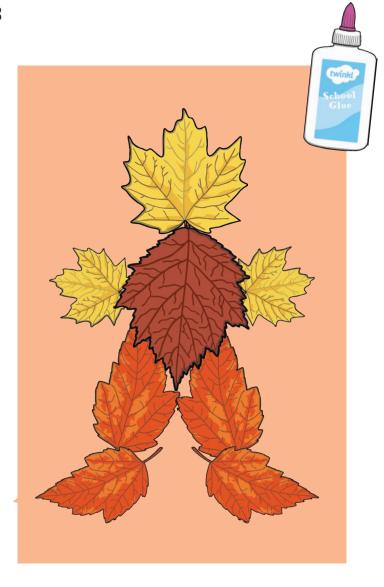

Leaf Man Craft Instructions

Step 2

Choose a piece of coloured paper or card. Carefully choose which leaves you are going to use.

You need:

- 1 face
- 1 body
- 2 arms
- 2 legs
- 2 feet

Arrange the leaves on the paper/card in the shape of a body.

Leaf Man Craft Instructions

Step 3

Use the glue to stick on the leaves in the shape of a body.

Leaf Man Craft Instructions