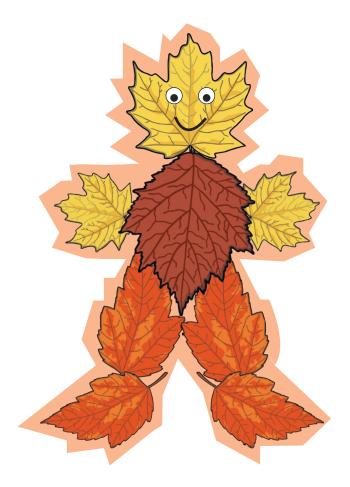

Leaf Man Craft Instructions

Step 2

Choose a piece of coloured paper or card. Carefully choose which leaves you are going to use.

You need:

- 1 face
- 1 body
- 2 arms
- 2 legs
- 2 feet

Arrange the leaves on the paper/card in the shape of a body.

Leaf Man Craft Instructions

Step 3

Use the glue to stick on the leaves in the shape of a body.

Leaf Man Craft Instructions

## Step 4

Carefully stick on two googly eyes and draw a mouth, then leave to dry.

Leaf Man Craft Instructions

Step 5

Finally, use your scissors to cut around the leaf man, leaving a border all the way around.