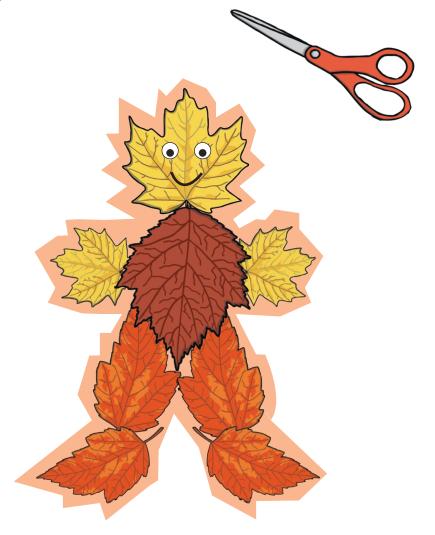

## Step 4

Carefully stick on two googly eyes and draw a mouth, then leave to dry.

Leaf Man Craft Instructions

Step 5

Finally, use your scissors to cut around the leaf man, leaving a border all the way around.