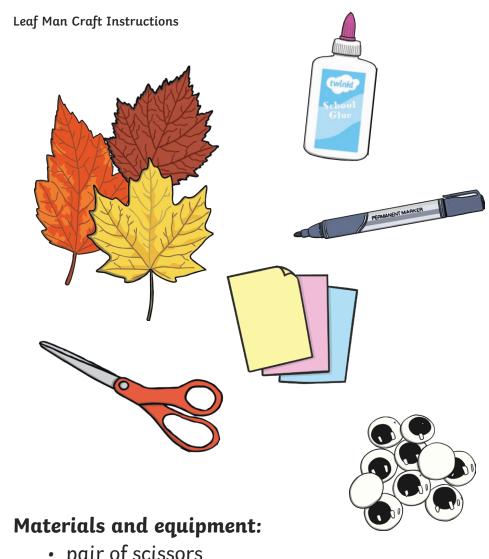

## Make a

Leaf Man

- pair of scissors
- · white glue
- selection of autumn leaves
- googly eyes
- different-coloured paper or card

Leaf Man Craft Instructions

Step 1

Go outside and collect some autumn leaves. Try to find lots of different colours, shapes and sizes.