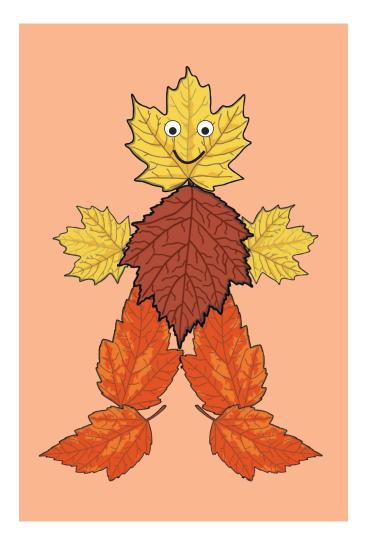

## Step 4

Carefully stick on two googly eyes and draw a mouth, then leave to dry.

Leaf Man Craft Instructions

Step 5

Finally, use your scissors to cut around the leaf man, leaving a border all the way around.